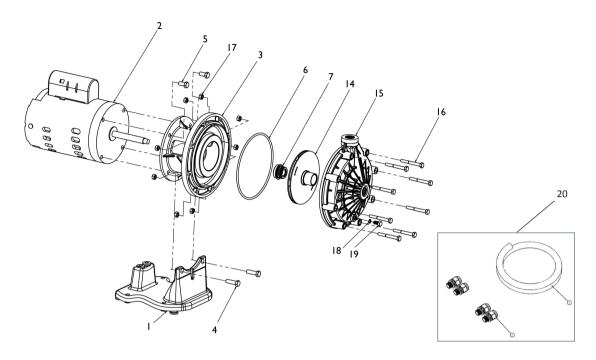

## REPLACEMENT PARTS

| Item         | Part No.  | Qty. | Description                                                             |
|--------------|-----------|------|-------------------------------------------------------------------------|
| B00STER PUMP |           |      |                                                                         |
| 1            | LA41      | 1    | Pump stand 99, complete with rubber grommets                            |
| 2            | LA10NS    | 1    | Motor, 230/115 V, 1 ph, 60 hz, 6.5/13 A                                 |
| 3            | LA295 *   | 1    | Seal bracket                                                            |
| 4            | LA136     | 2-PK | Bolt 3/8-16 x 1-1/4 in., 2 req.                                         |
| 5            | LA135     | 2-PK | Bolt 3/8-16 x 3/4 in., 2 req.                                           |
| 6            | LA415 *   | 1    | O-ring for seal bracket                                                 |
| 7            | 071734S   | 1    | Seal (PS1000) - Set includes both cap and bellows                       |
| 14           | LA05L*    | 1    | Impeller (new style)                                                    |
| 14           | LA02L     | 1    | Impeller (old style)                                                    |
| 15           | LA39534 * | 1    | Volute                                                                  |
| 16           | LA115     | 2-PK | Bolt                                                                    |
| 17           | LA125     | 2-PK | Nut                                                                     |
| 18           | LA375 *   | 1    | O-ring for drain plug                                                   |
| 19           | EB20 *    | 2-PK | Drain plug                                                              |
| 20           | 353020    | 1    | Hose kit: 4 plastic fittings and 1-6 ft. white hose. (built after 2005) |
| NOT SHOWN    |           |      |                                                                         |
|              | LD10      | 2-PK | Hose washer (built prior to 2005), steel with black hose                |
|              | 370239    | 1    | Adapter Kit - 4 hose adapters in a bag; no hose                         |